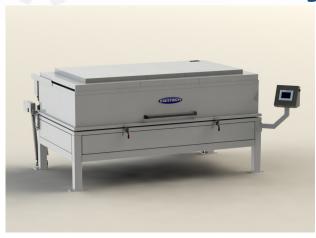

## **Galaxy HVA 48**

WE BELIEVE IN **PRECISION**. WE BELIEVE IN **RELIABILITY**. WE BELIEVE IN **RESULTS**.

For applying heat activated engineered decorative laminates to aircraft interior panels

## **Features**

- Allen Bradley HMI/PLC controls
- Clam Shell design
- Operator interface with color monitor
- PLC controlled sequence of operation
- Infrared heating system with 375 watt dura-lamp elements rated for 10,000 hours
- Variable vacuum control
- Manual bleed valve to release vacuum
- Silicone membrane
- Working area: 48" W x 96" L x 15" H