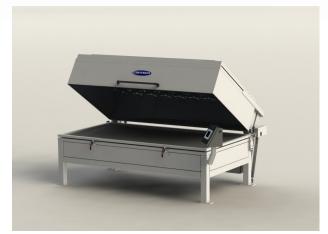

## **Features**

- Allen Bradley HMI/PLC controls
- Clam Shell design
- Operator interface with color monitor
- PLC controlled sequence of operation
- Infrared heating system with 375 watt dura-lamp elements rated for 10,000 hours
- Variable vacuum control
- Manual bleed valve to release vacuum
- Silicone membrane
- Working area: 48" W x 96" L x 15" H